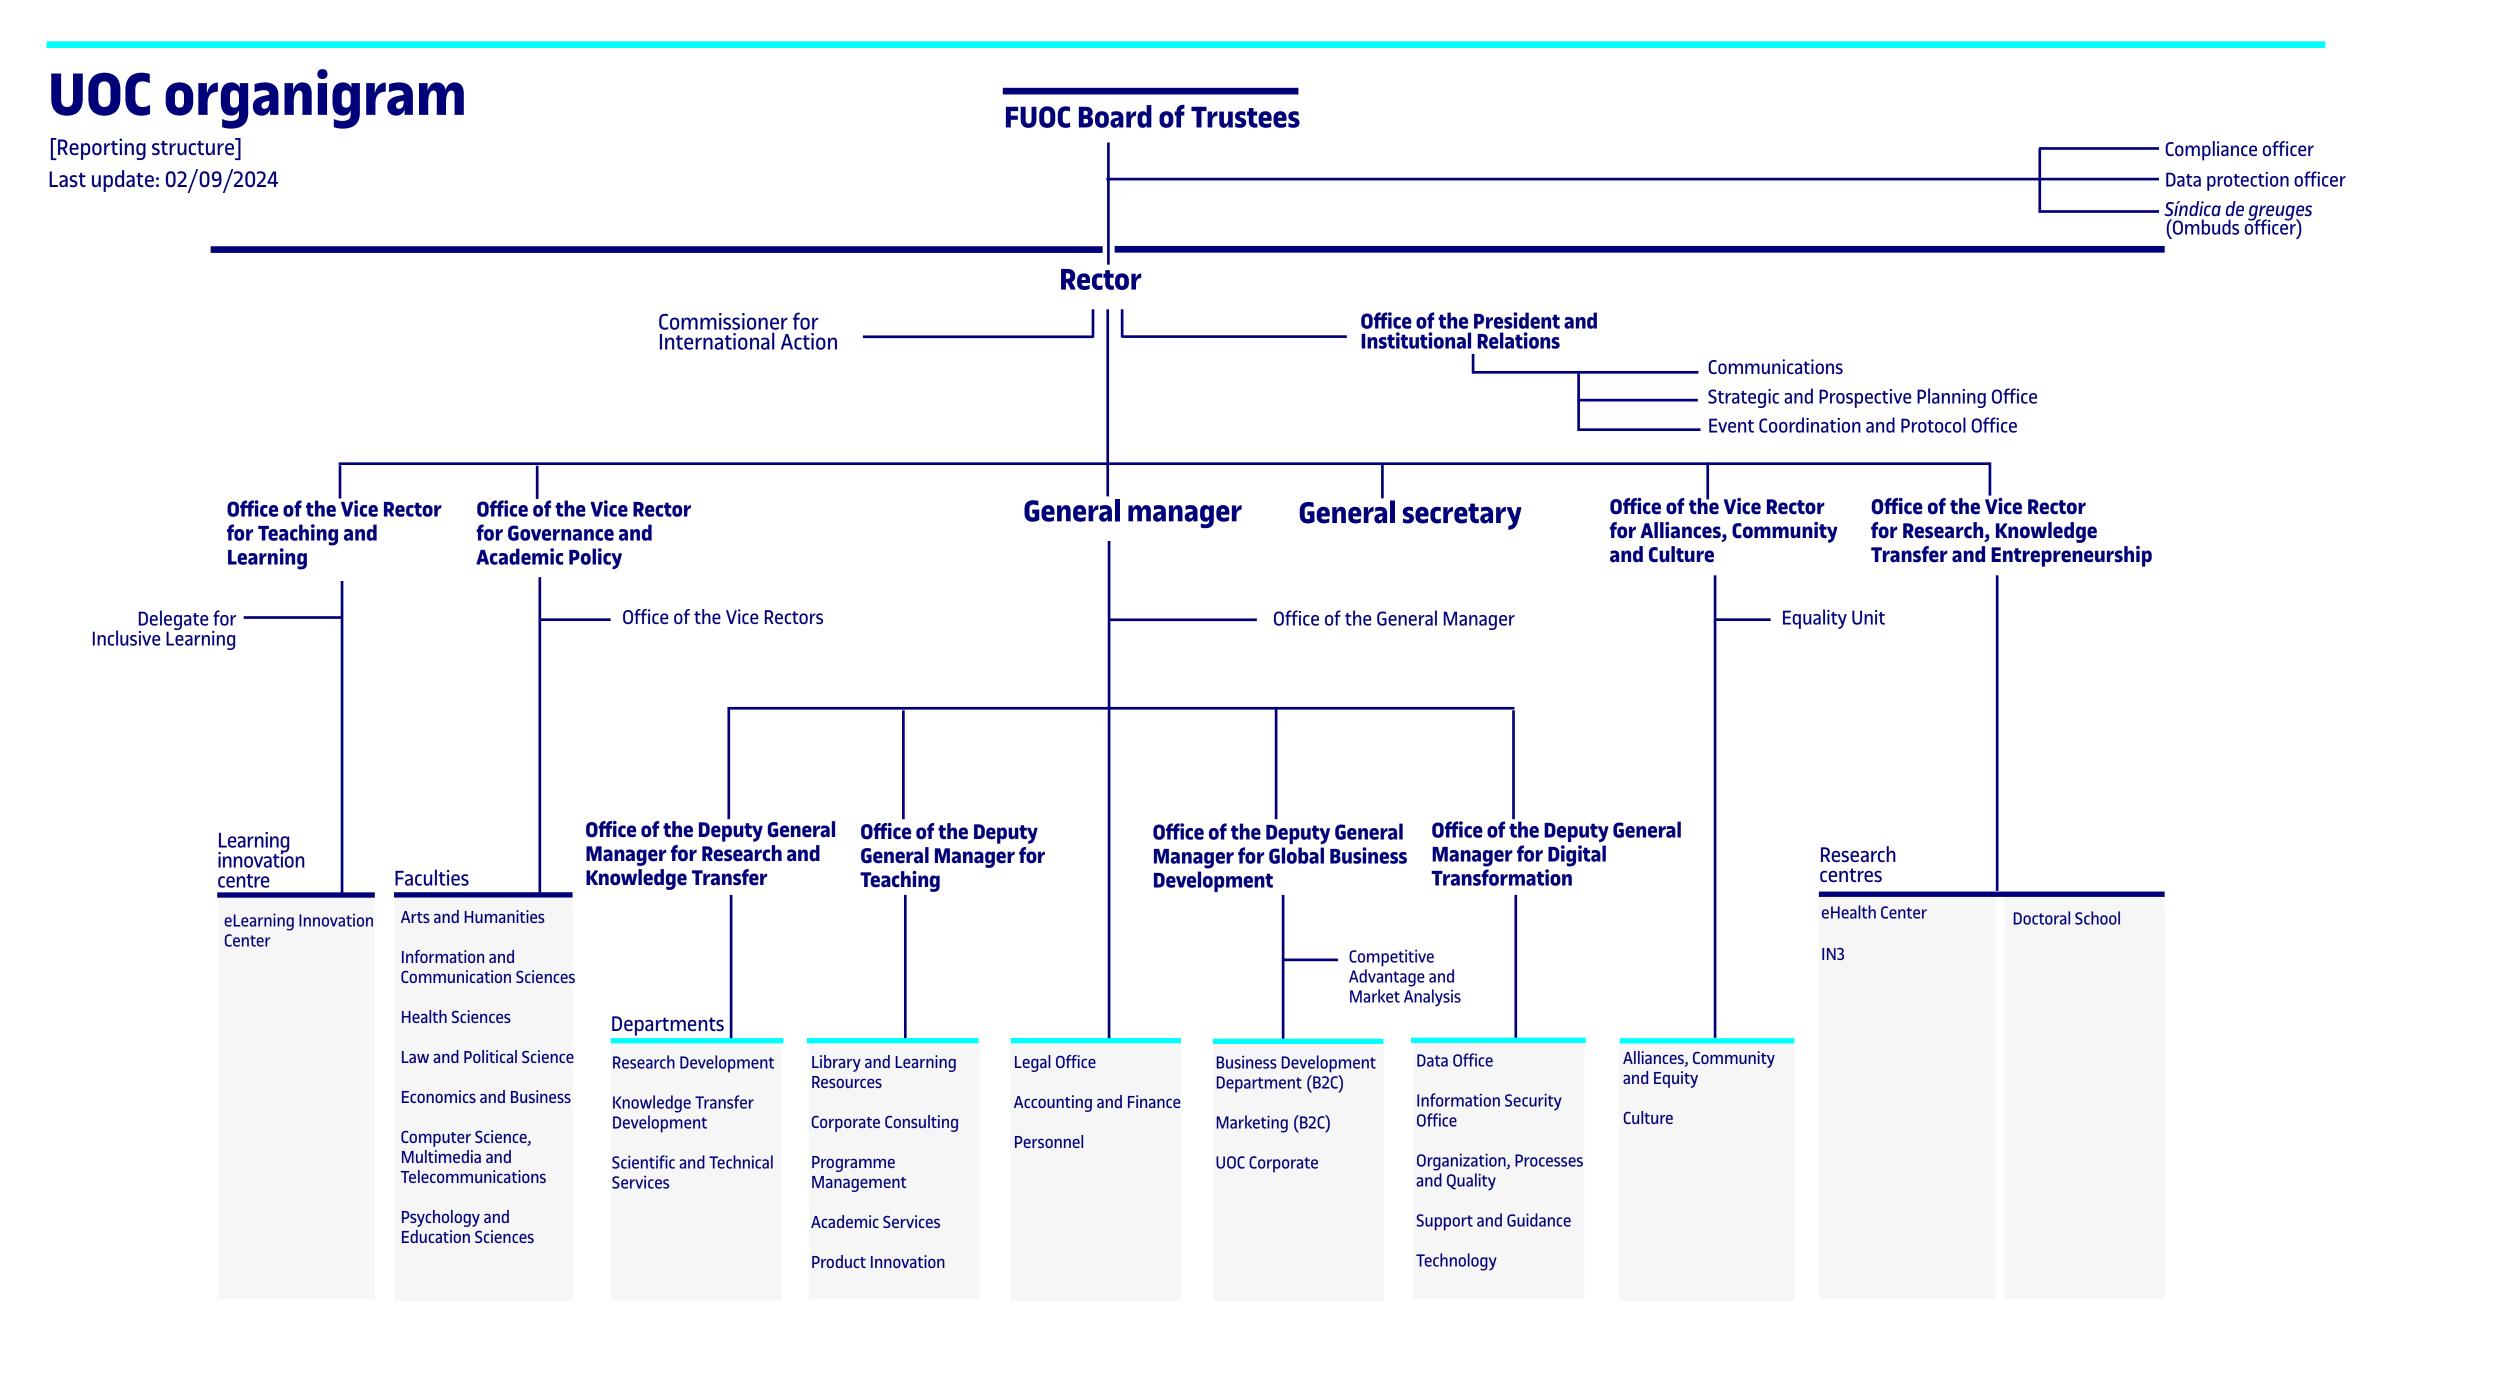

| Organizational chart (UOC leadership directory)                                                                       |                                        |
|-----------------------------------------------------------------------------------------------------------------------|----------------------------------------|
| Role                                                                                                                  | Name and surname                       |
| Board of Trustees Chair                                                                                               | Pere Vallès                            |
| Rector                                                                                                                | Àngels Fitó                            |
| General manager                                                                                                       | Antoni Cahner                          |
| General secretary                                                                                                     | Pere Fabra                             |
| Vice Rector for Teaching and Learning                                                                                 | Teresa Guasch                          |
| Vice Rector for Governance and Academic Policy                                                                        | M. Jesús Martínez-Argüelles            |
| Vice Rector for Alliances, Community and Culture                                                                      | Manel Jiménez-Morales                  |
| Vice Rector for Research, Knowledge Transfer and Entrepreneurship                                                     | Xavier Vilajosana                      |
| Deputy General Manager for Research and Knowledge Transfer                                                            | Ciro Llueca                            |
| Deputy General Manager for Teaching                                                                                   | Gemma Carrera                          |
| Deputy General Manager for Global Business Development                                                                | Daniel Téllez                          |
| Deputy General Manager for Digital Transformation                                                                     | Ricard Mateu                           |
| Director of the Office of the President and Institutional Relations                                                   | Josep Ma. Oliveras                     |
| Dean of the Faculty of Arts and Humanities                                                                            | Anna Busquets                          |
| Dean of the Faculty of Computer Science, Multimedia and Telecommunications                                            | Daniel Riera                           |
| Dean of the Faculty of Economics and Business                                                                         | Xavier Baraza                          |
| Dean of the Faculty of Health Sciences                                                                                | Salvador Macip                         |
| Dean of the Faculty of Information and Communication Sciences                                                         | Jordi Sánchez                          |
| Dean of the Faculty of Law and Political Science                                                                      | Ignasi Beltran                         |
| Dean of the Faculty of Psychology and Education Sciences                                                              | Jordi Planella                         |
| Director of the IN3                                                                                                   | David Megías                           |
| Director of the eHealth Center                                                                                        | Marta Aymerich                         |
| Director of the Doctoral School                                                                                       | David Masip                            |
| Director of the eLearning Innovation Center                                                                           | Sílvia Sivera                          |
| Director of the eLearning innovation center  Director of the Support and Guidance Department                          | Elisenda Farràs                        |
| Director of the Support and Suidance Department  Director of the Alliances, Community and Equity Department           | Gemma Xarles                           |
| Director of the Aliantees, Community and Equity Department  Director of the Library and Learning Resources Department | Esther Simon                           |
| Director of the Corporate Development (B2B)                                                                           | Josep Rivera                           |
| Director of the Communications Department                                                                             | Ester Medico                           |
| Director of the Corporate Consulting Department                                                                       | Toni Espadas                           |
| Director of the Culture Department                                                                                    | Lluís Rius                             |
| Director of the Containe Department  Director of the Accounting and Finance Department                                | Rosa Otero                             |
| Director of the Programme Management Department                                                                       | Eva González (transversal coordinator) |
| Director of the Research Development Department                                                                       | -                                      |
| Director of the Knowledge Transfer Development Department                                                             | Mireia Riera                           |
| Director of the Marketing Department (B2C)                                                                            | Sílvia Soler                           |
| Director of the Organization, Processes and Quality Department                                                        | Ricard Gómez                           |
| Director of the Academic Services Department                                                                          | Esther Gonzalvo                        |
| Director of Scientific and Technical Services Department                                                              | Juanjo Martí                           |
| Director of the Personnel Department                                                                                  | -                                      |
| Director of the Technology Department                                                                                 | Enric Espejo                           |
| Director of the UOC Corporate Department                                                                              | Jordi Gutiérrez                        |
| Director of the Legal Office                                                                                          | Jessica Viloria                        |
| Director of the Data Office                                                                                           | Jorge Fernández                        |
| Director of the Strategic and Prospective Planning Office                                                             | Marc Alabert                           |
| Director of the Information Security Office                                                                           | Clara Beleña                           |
| Director of the information Security Office  Director of the Office of the Vice Rectors                               | Elena Rodríguez                        |
| Director of Competitive Advantage and Market Analysis                                                                 | Ruth Herrero                           |
| Director of Product Innovation                                                                                        | Toni Espadas                           |
| Director of the Equality Unit                                                                                         | Maria Olivella                         |
| Director of the Office of the General Manager                                                                         | Ramon Capillas                         |
| Commissioner for International Action                                                                                 | -                                      |
|                                                                                                                       | Pastora Martínez Samper                |
| Delegate for Inclusive Learning  Compliance officer                                                                   | Carles Sigalés                         |
| Compliance officer  Pata protection officer                                                                           | Adriana Antich                         |
| Data protection officer  Stadies de grauges (Orphyde officer)                                                         | Patricia Lozano                        |
| Síndica de greuges (Ombuds officer)                                                                                   | Teresa Sancho                          |