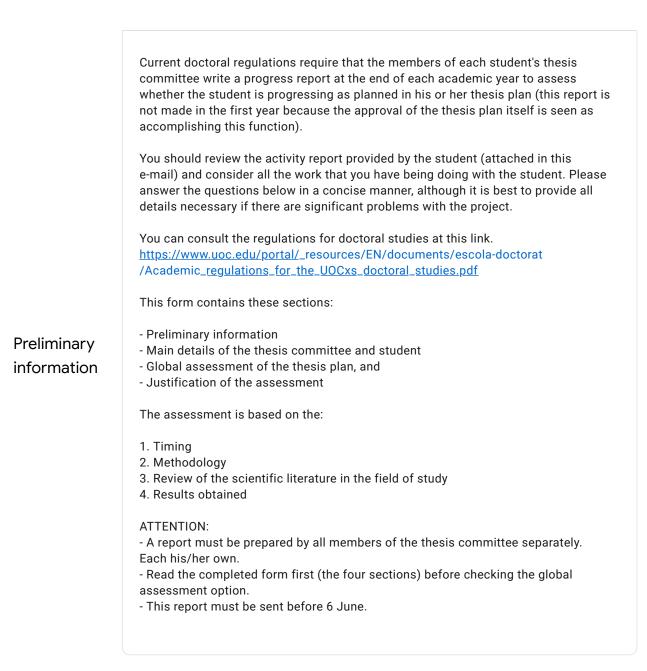

# **Annual Progress Report**

Doctoral Programme in Health and Psychology

#### \*Obligatorio

#### 1. Correo \*

Main data

- 2. Name of the student: \*
- 3. Surname of the student: \*
- 4. Project title: \*
- 5. Name of the person who is filling out this form: \*
- 6. Surname of the person who is filling out this form: \*
- 7. Role of the person filling out this form \*

## Assessment of the Research Plan

8. Check the option resulting from the overall evaluation

Selecciona todos los que correspondan.

| Positive |
|----------|
|----------|

Negative

### Justification

#### 1. Fulfilment of schedule

9. Is the schedule of the thesis proposal being met? \*

Selecciona todos los que correspondan.

| Yes |
|-----|
| No  |

10. Briefly describe the justification for your assessment. \*

## 2. Methodology

11. Is the work done consistent with the methodology defined in the thesis \* proposal?

Selecciona todos los que correspondan.

| Yes |
|-----|
| No  |

12. Briefly describe the justification for your assessment. \*

## 3. Review of the scientific literature in the field of study

13. Is the doctoral candidate up-to-date with the state of the art in research in \* their field?

Selecciona todos los que correspondan.

| Yes |
|-----|
| No  |

14. Briefly describe the justification for your assessment. \*

#### 4. Results obtained

15. Are there any publications by the doctoral candidate? \*

Selecciona todos los que correspondan.

| Yes |
|-----|
| No  |

16. Briefly describe the justification for your assessment \*